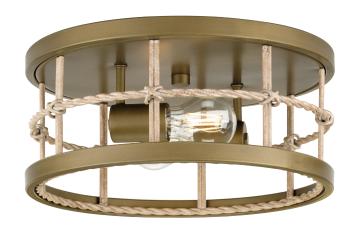

## P350241-161 Lattimore

Lattimore Collection 13 in. Two-Light Aged Brass Coastal Flush Mount

Category: Close-to-Ceiling

Finish: Aged Brass (Painted) with Weathered Rattan accent

**Construction:** Steel Construction

Diameter: 13 in Height: 5-3/4 in

| MOUNTING                                             | ELECTRICAL                | LAMPING                            | ADDITIONAL INFORMATION      |
|------------------------------------------------------|---------------------------|------------------------------------|-----------------------------|
| Ceiling mounted                                      | 6 inches of wire supplied | (2) Medium Base (E26) Socket       | cETLus Damp Location Listed |
| 1/8 IP mounting plate for outlet box included        | 120 VAC                   | Lamp Type A19                      | 1-year Limited Warranty     |
|                                                      |                           | Incandescent: 60-watt MAX per      |                             |
| Ceiling Pan covers a standard 4"                     |                           | socket .                           |                             |
| recessed outlet box: 13" W., 0.75"<br>ht., 13" depth |                           | LED: 12.5-watt MAX per socket      |                             |
| , ,                                                  |                           | Fully dimmable with dimmable bulbs |                             |